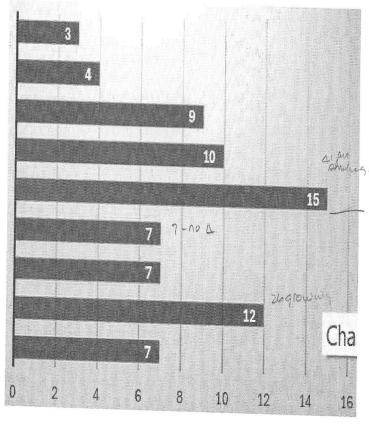

#### **Activity Summary**

| Description              | Totals |
|--------------------------|--------|
| Total Activities         | 48     |
| Total Co-Ed Activities   | 29     |
| Percent Co-Ed Activities | 60%    |

| Total Unique Activities                               | 28 |
|-------------------------------------------------------|----|
| BR146 activities shared with other branches           | 12 |
| Other SIR Branch Groups Activities Shared with SIR146 | 15 |