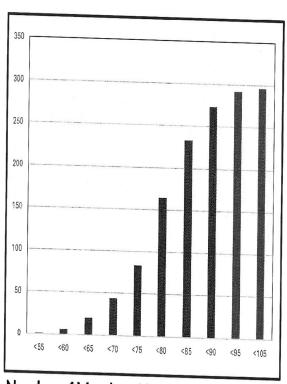

#### 7 **Sunshine Chair** – Brian McCarthy

| Name      | Badge | Comments                                                                | Mention in Invocation |
|-----------|-------|-------------------------------------------------------------------------|-----------------------|
|           |       |                                                                         |                       |
| Tom Boltz | 240   | Tom fell and fractured his vertebrae. He had surgery and is recovering. | Yes                   |

| Pat O'Keefe         | 19  | Pat has prostate cancer. He has completed        | Yes |
|---------------------|-----|--------------------------------------------------|-----|
|                     |     | chemotherapy but it has taken a toll on his      |     |
|                     |     | health. His recovery is going slowly.            |     |
| Norm Baietti        | 172 | Norm is feeling good. He is doing physical       | Yes |
|                     |     | therapy. He is waiting to find out the status of |     |
|                     |     | the tumor.                                       |     |
| Richard Hockenbrock | 279 | Richard has a chronic lung condition. He is      | Yes |
|                     |     | scheduled to have lung surgery on Nov. 18.       |     |