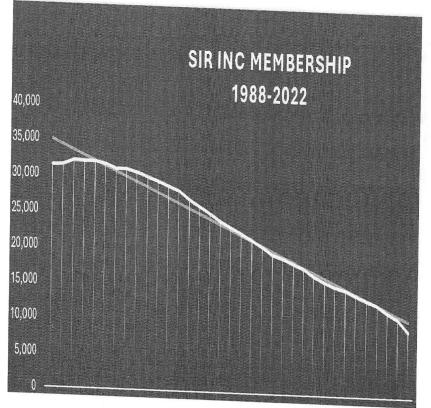

#### VI Big Sir – John Klusener

Recruiting recognition will take place at today's luncheon, along with an update to members on the State's 'Way Forward" presentation.