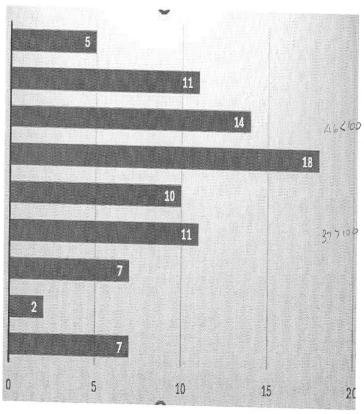

#### **SIR Travel**

- 1. Here are the SIR Multi-Branch Travel Stats related to the Travel Questionnaire
  - a. 48 people responded to the Travel Questionnaire
  - b. 58 different destinations were listed
- 2. Based upon questionnaire results, these below four short list destinations represent potential trips (e.g. more SIRs choose these destinations than other destinations)
  - a. Australia/New Zealand
  - b. England/Scotland/Ireland
  - c. Japan/Korea
  - d. Vietnam
- 3. 14 people, that listed these above short list destinations, on their questionnaire, have been interviewed. These people are mostly from SIR146, but also including other SIR branches
  - a. To Assess how they want to travel
  - b. Propose a land trip and a cruise trip to these destinations
- 4. 2-3 destinations will be selected from the above short list for the Fall 2025 and Spring 2026 travel periods.