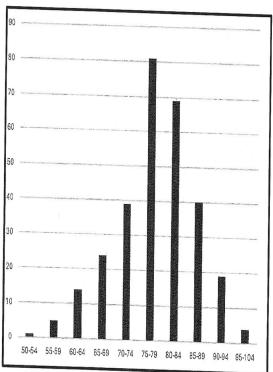

#### 7 **Sunshine Chair** – Brian McCarthy

| Name      | Badge | Comments                                                                | Mention in Invocation |
|-----------|-------|-------------------------------------------------------------------------|-----------------------|
|           |       |                                                                         |                       |
| Tom Boltz | 240   | Tom fell and fractured his vertebrae. He had surgery and is recovering. | Yes                   |

| Pat O'Keefe         | 19  | Pat has prostate cancer. He has completed        | Yes |
|---------------------|-----|--------------------------------------------------|-----|
|                     |     | chemotherapy but it has taken a toll on his      |     |
|                     |     | health. His recovery is going slowly.            |     |
| Norm Baietti        | 172 | Norm is feeling good. He is doing physical       | Yes |
|                     |     | therapy. He is waiting to find out the status of |     |
|                     |     | the tumor.                                       |     |
| Richard Hockenbrock | 279 | Richard has a chronic lung condition. He is      | Yes |
|                     |     | scheduled to have lung surgery on Nov. 18.       |     |