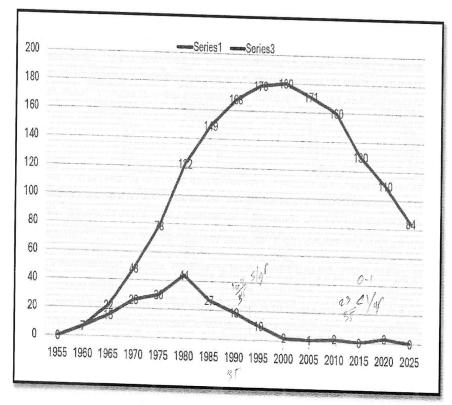

#### 3. Membership Chairman

- (a) Form 27. George Mon reported on Form 27 that there were 2 new members in, bringing the total membership to 273. Upon motion by Don Shaw, seconded by Mike Rothman, BEC unanimously Form 27
- (b) Membership Report
- (c) Vote to approve new members. George presented the membership applications of Robert Mason and Norman Azevedo. Upon motion by Don Shaw, seconded by Ed Brands, BEC unanimously approved the applications.
- (d) 2025 Dues letters. George reported than 66% of members have paid dues, which is a bit ahead of last's year's payments for this date. 92 dues letters are ourstanding. There have been 10 donations totalling \$975.