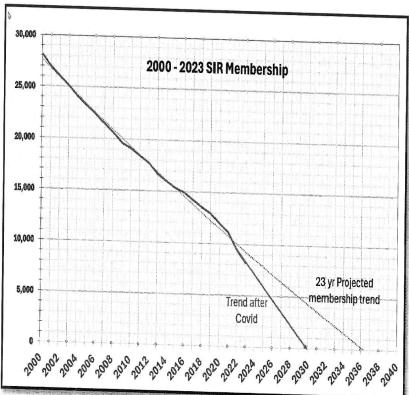

#### VI Big Sir – John Klusener

Recruiting recognition will take place at today's luncheon, along with an update to members on the State's 'Way Forward" presentation.