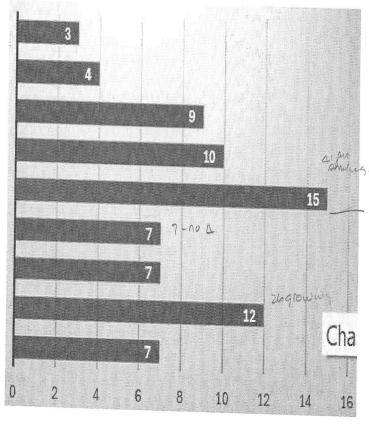

#### **Activity Summary**

| Description                   | Totals |
|-------------------------------|--------|
| Total Activities              | 48     |
| Total Co-Ed Activities        | 29     |
| Percent Co-Ed Activities      | 60%    |
| Total Unique Activities       | 28     |
| BR146 activities shared with  |        |
| other branches                | 12     |
| Other SIR Branch Groups       |        |
| Activities Shared with SIR146 | 15     |

#### **SIR Theater**

- 1. 46 people attended the Elton John and Billy Joel Tribute band show at Lesher
- 2. 18 people attended Arsenic and Old Lace
- 3. Next scheduled show is: The ABBA Concert Experience