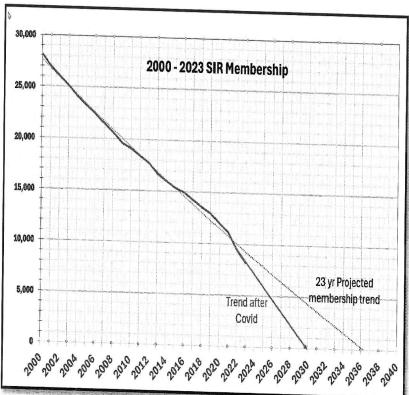

| Fnding General Account Cash Balance  | 9,909.69  |            |            | 9,909.69    |           |            | 22 525                    |

#### Notes

- 1. Projected Actual to Dec 31 column (far right) represents current best estimates of receipts and net expenses to Dec 31st
- 2. Cash balances include approximately \$1,580 in gifts received in late 2023.
- 3. Excludes year end receipts for 2025 dues and annual payer lunches

#### **September 24 Way Forward Meeting Slides**



How Long can Sir Survive the Loses





31,975 members in 1992 8,640 members in 2024

4% straight line decline



### How Long can Sir Survive the Loses





31,975 members in 1992 8,640 members in 2024

4% straight line decline



# Change in Membership Typical Branch





270 members in 1988

100 members in 2023



### Branches by Size (Average = 106)



0 -> 24

25 -> 49

50 -> 74

75 -> 99

100 -> 124

125 -> 149

150 -> 174

175 -> 199

200 -> 336



August 2024



Decline: 4 per year since 2000





**Total Branches** 

**New Branches** 



### Branches by Size (Average = 106)



0 -> 24

25 -> 49

50 -> 74

75 -> 99

100 -> 124

125 -> 149

150 -> 174

175 -> 199

200 -> 336



August 2024



### Branches by % Change in Membership



-21 -> -25%

-16 -> -20%

-11 -> -15%

-6 -> -10%

0 -> -5%

No Change

0 -> 5%

5 -> 9%

10 -> 50%



August 2023
To
August 2024



# We're Getting Older?

(Branch 35 as an example on July 19, 2024)