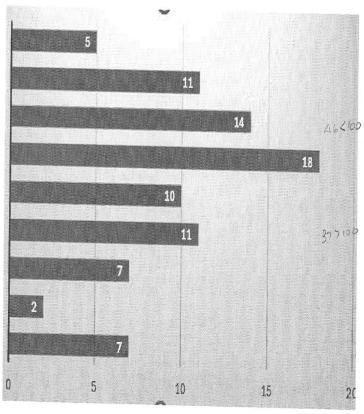

#### **SIR Theater**

- 1. 46 people attended the Elton John and Billy Joel Tribute band show at Lesher
- 2. 18 people attended Arsenic and Old Lace
- 3. Next scheduled show is: The ABBA Concert Experience