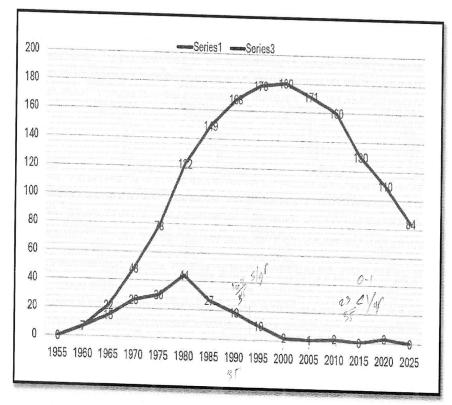

#### 2. Branch Treasurer

- a) Treasurer reviewed Form 28. Don Shaw moved to approve Form 28, John Rexroat seconded, and the motion was unanimously approved.
- b) Treasurer report -to be filed with the Minutes.
- c) Results of luncheon discussions with Boundary Oak: Representatives of Branches 8, 116, and 146 met with Mike Ash to discuss lunch options, including an option to offer a buffet every other month, which would entail a 10% cost reduction for members. After discussion, direction was given to de-emphasize the buffet idea and to concentrate on salad options, better quality, and themed meals (e..g. corned beef in March).
- d) As part of the budget approval, dues were set at \$35, luncheon costs were set at \$36 (against a cost of \$37), and annual lunch payers will pay \$288.
- e) Don Shaw moved approval of the 2025 SIR 146 Budget and Mark Curtis seconded. The budget was unaninimously approved as submitted, with the correction of 2023 changed to 2025 in the Forecast Bank Balance section. See Treasurer's attachment.