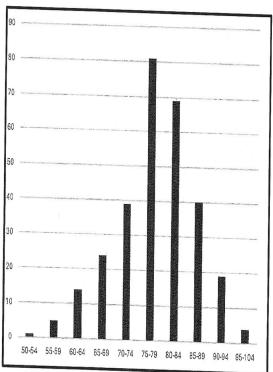

#### 7 **Sunshine Chair** – Brian McCarthy

| Name                     | Badge | Comments                                                                                                                                                      | Mention in Invocation |
|--------------------------|-------|---------------------------------------------------------------------------------------------------------------------------------------------------------------|-----------------------|
| "Bud" Marshall<br>Pearce | 180   | Bud has Guilain-Barre syndrome. His mobility continues to improve-no more walker or cane. However, he cannot drive yet. He sees the doctor again in November. | Yes                   |
| Pat O'Keefe              | 19    | Pat has prostate cancer. He has completed chemo therapy but it has taken a toll on his health. It is a day-by-day process to recover.                         | Yes                   |
| Norm Baietti             | 172   | Norm has inoperable esophageal cancer. He is still going through chemo therapy. The good news is that the tumor has shrunk and Norm is feeling better.        | Yes                   |
| Richard Hockenbrock      | 279   | Richard has a chronic lung condition. He is scheduled to have lung surgery later this month.                                                                  | Yes                   |