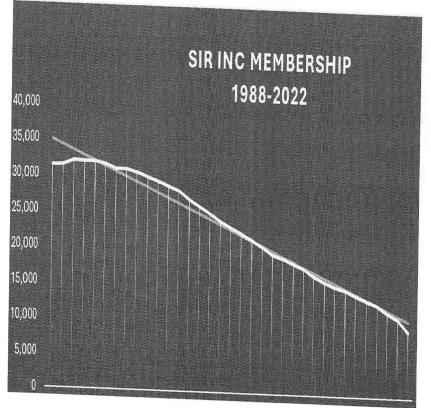

| Fnding General Account Cash Balance  | 9,909.69  |            |            | 9,909.69    |           |            | 22 525                    |

#### Notes

- 1. Projected Actual to Dec 31 column (far right) represents current best estimates of receipts and net expenses to Dec 31st
- 2. Cash balances include approximately \$1,580 in gifts received in late 2023.
- 3. Excludes year end receipts for 2025 dues and annual payer lunches

#### **September 24 Way Forward Meeting Slides**



How Long can Sir Survive the Loses





31,975 members in 1992 8,640 members in 2024

4% straight line decline



### How Long can Sir Survive the Loses





31,975 members in 1992 8,640 members in 2024

4% straight line decline



# Change in Membership Typical Branch





270 members in 1988

100 members in 2023



### Branches by Size (Average = 106)



0 -> 24

25 -> 49

50 -> 74

75 -> 99

100 -> 124

125 -> 149

150 -> 174

175 -> 199

200 -> 336



August 2024



Decline: 4 per year since 2000





**Total Branches** 

**New Branches** 



### Branches by Size (Average = 106)



0 -> 24

25 -> 49

50 -> 74

75 -> 99

100 -> 124

125 -> 149

150 -> 174

175 -> 199

200 -> 336



August 2024



### Branches by % Change in Membership



-21 -> -25%

-16 -> -20%

-11 -> -15%

-6 -> -10%

0 -> -5%

No Change

0 -> 5%

5 -> 9