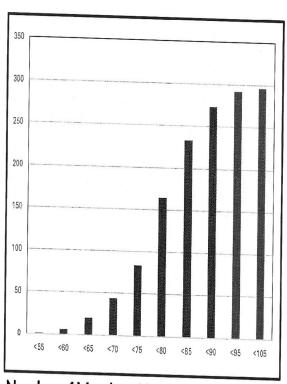

#### **SIR Travel**

- 1. Here are the SIR Multi-Branch Travel Stats related to the Travel Questionnaire
  - a. 45 people responded to the Travel Questionnaire
  - b. 57 different destinations were listed
- 2. Based upon questionnaire results, these below five short list destinations represent potential trips (e.g. more SIRs choose these destinations than other destinations)
  - a. Australia/New Zealand
  - b. England/Scotland/Ireland
  - c. Japan/Korea
  - d. USA/Canada Fall Colors
  - e. Vietnam
- 3. Next Steps is for me to contact SIRs that choose in-common destinations to:
  - a. Assess how they want to travel
  - b. Propose a land trip and a cruise trip to these destinations
- 4. 2-3 destinations will be selected from the above short list as the Fall 2025 and Spring 2026 periods Multi-Branch SIR trips