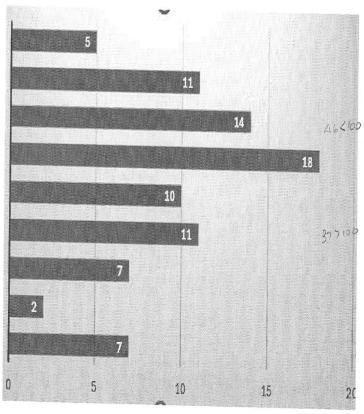

#### **Activity Summary**

| Description                   | Totals |
|-------------------------------|--------|
| Total Activities              | 48     |
| Total Co-Ed Activities        | 29     |
| Percent Co-Ed Activities      | 60%    |
| Total Unique Activities       | 28     |
| BR146 activities shared with  |        |
| other branches                | 12     |
| Other SIR Branch Groups       |        |
| Activities Shared with SIR146 | 15     |